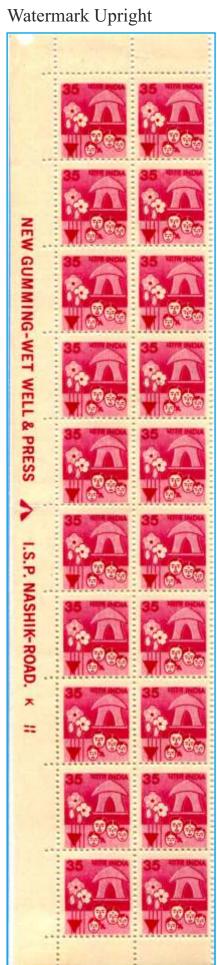

## Watermark Changes - 200p Handloom Weaving

# Watermark Sideways Inverted NEW GUMMING-WET WELL & PRESS .S.P. NASHIK-ROAD. AIGHISTIF

## Watermark Sideways

Watermark Sideways

Watermark Upright

V\_2020-12-26\_Updated © Rajesh Pamnani 2020