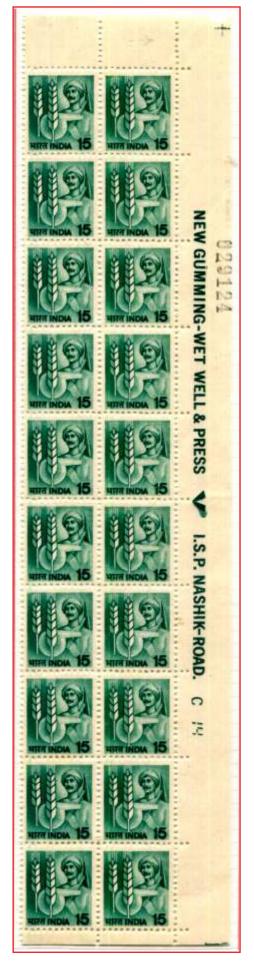

# Watermark Sideways Inverted NEW GUMMING-WET WELL & PRESS .S.P. NASHIK-ROAD. AIGHISTIF