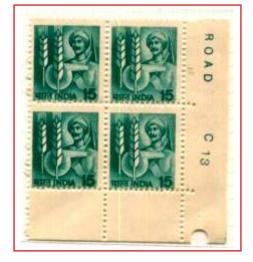

## Watermark Changes - 15p Technology in Agriculture

Change from Govt of India to Multiple Ashokan Pillar C-13 is the only cylinder number available with both water marked papers.

Un-Recorded

Watermark "Large Star & Govt of India"