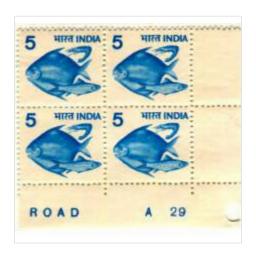

# Watermark Changes - 5p Pisciculture (Fish)

# Watermark Changes - 5p Pisciculture (Fish)

This details out all combination of watermark variations in this series.