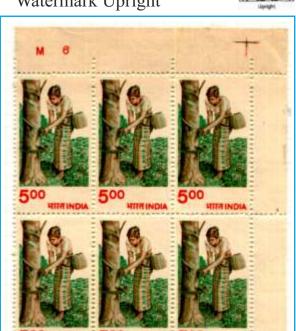

## 6.3 - Watermark Changes

Watermark Changes - 1000p Afforestation

#### Watermark Sideways





## Watermark Sideways Inverted





#### 6.3 - Watermark Changes

Watermark Changes - 500p Rubber Tapping

## Watermark Sideways



## Watermark Upright



#### Watermark Inverted



#### Watermark Inverted





#### Watermark Changes - 500p Rubber Tapping

#### Watermark Sideways



#### Watermark Upright



## Watermark Changes - 325p Oranges

#### Watermark Sideways





# Watermark Changes - 280p Apples

## Watermark Sideways







Watermark Sideways Inverted



Watermark Upright





Watermark Upright



# Watermark Changes - 225p Cashew

#### Watermark Sideways





#### Watermark Upright





## Watermark Sideways









## Watermark Changes - 200p Handloom Weaving

# Watermark Sideways Inverted NEW GUMMING-WET WELL & PRESS .S.P. NASHIK-ROAD. AIGHISTIF

## Watermark Sideways















Watermark Sideways



Watermark Upright



V\_2020-12-26\_Updated © Rajesh Pamnani 2020

# Watermark Changes - 100p Hybrid Cotton

## Watermark