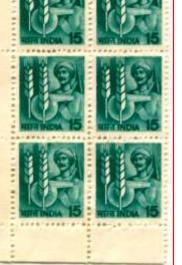

## Watermark Changes - 15p Technology in Agriculture

Change from Govt of India to Multiple Ashokan Pillar C-13 is the only cylinder number available with both water marked papers.

Un-Recorded

Watermark "Large Star & Govt of India"

Watermark "Large Star & Govt of India"

Watermark Sideways Ashokan Capital

Watermark Sideways Ashokan Capital