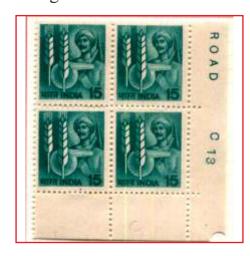

## Watermark Changes - 15p Technology in Agriculture

Change from Govt of India to Multiple Ashokan Pillar C-13 is the only cylinder number available with both water marked papers.

Un-Recorded

Watermark "Large Star & Govt of India"

Watermark "Large Star & Govt of India"

Watermark Sideways Ashokan Capital

Watermark Sideways Ashokan Capital