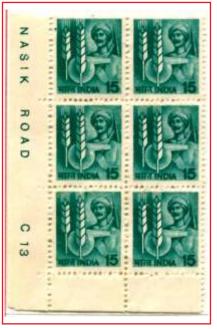

## Watermark Changes - 15p Technology in Agriculture

Change from Govt of India to Multiple Ashokan Pillar C-13 is the only cylinder number available with both water marked papers.

Un-Recorded

Watermark "Large Star & Govt of India"

Watermark "Large Star & Govt of India"

Watermark Sideways Ashokan Capital

Watermark Sideways Ashokan Capital