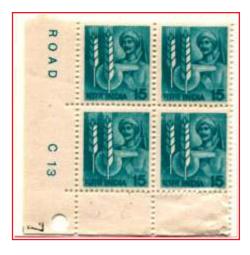

## Watermark Changes - 15p Technology in Agriculture

Change from Govt of India to Multiple Ashokan Pillar C-13 is the only cylinder number available with both water marked papers.

Un-Recorded

Watermark "Large Star & Govt of India"

Watermark "Large Star & Govt of India"

Watermark Sideways Ashokan Capital

Watermark Sideways Ashokan Capital