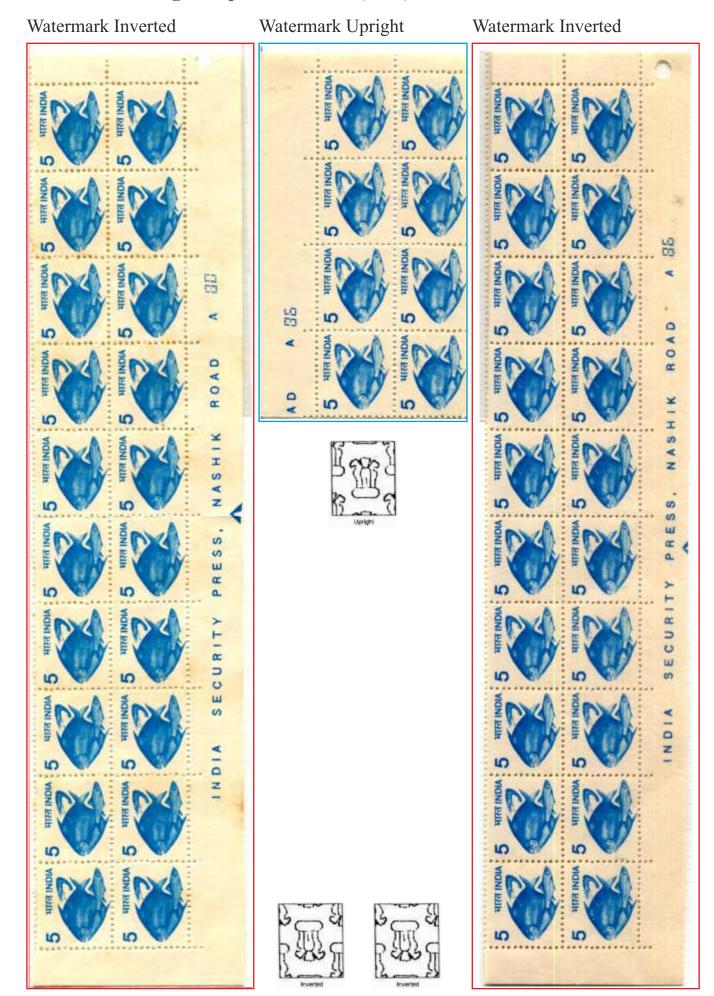

# Watermark Changes - 50p Dairy

# Watermark Sideways

# Watermark Upright

Watermark Upright

Watermark Inverted

# Indian Philately / 6<sup>th</sup> Definitive Series

Watermark Sideways

Watermark Sideways

V\_2020-12-26\_Updated © Rajesh Pamnani 2020