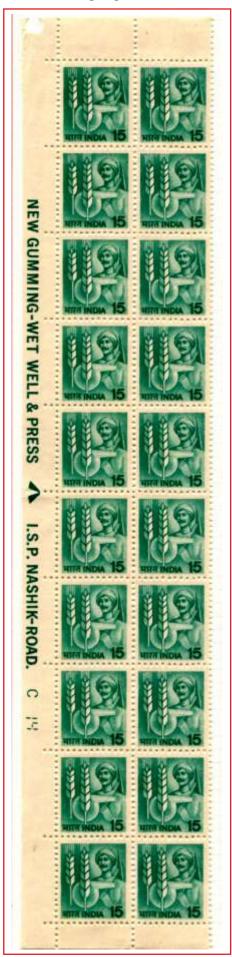

# Watermark Sideways Inverted NEW GUMMING-WET WELL & PRESS .S.P. NASHIK-ROAD. AIGHISTIF