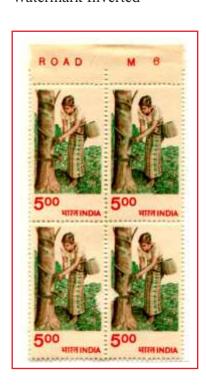

## 6.3 - Watermark Changes

Watermark Changes - 1000p Afforestation

#### Watermark Sideways





## Watermark Sideways Inverted





#### 6.3 - Watermark Changes

Watermark Changes - 500p Rubber Tapping

## Watermark Sideways



## Watermark Upright



#### Watermark Inverted



#### Watermark Inverted





#### Watermark Changes - 500p Rubber Tapping

#### Watermark Sideways



#### Watermark Upright



## Watermark Changes - 325p Oranges

#### Watermark Sideways





# Watermark Changes - 280p Apples

## Watermark Sideways







Watermark Sideways Inverted



Watermark Upright





Watermark Upright



# Watermark Changes - 225p Cashew

#### Watermark Sideways





#### Watermark Upright





## Watermark Sideways









## Watermark Changes - 200p Handloom Weaving

# Watermark Sideways Inverted NEW GUMMING-WET WELL & PRESS .S.P. NASHIK-ROAD. AIGHISTIF

## Watermark Sideways















Watermark Sideways



Watermark Upright



V\_2020-12-26\_Updated © Rajesh Pamnani 2020

# Watermark Changes - 100p Hybrid Cotton

## Watermark Sideways





# Watermark