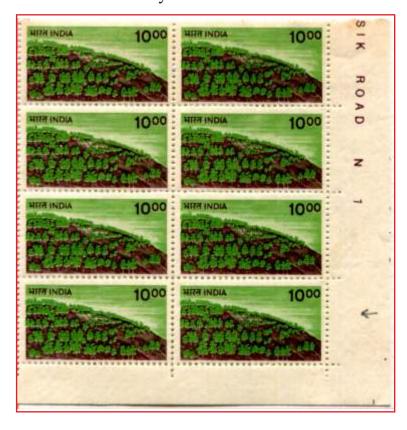

## 6.3 - Watermark Changes

Watermark Changes - 1000p Afforestation

#### Watermark Sideways