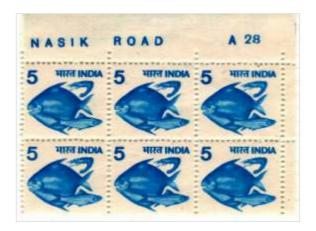

# Watermark Changes - 5p Pisciculture (Fish)

# Watermark Changes - 5p Pisciculture (Fish)

This details out all combination of watermark variations in this series.