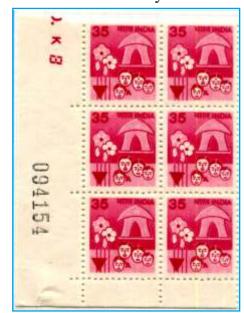

## Watermark Changes - 200p Handloom Weaving

# Watermark Sideways Inverted NEW GUMMING-WET WELL & PRESS .S.P. NASHIK-ROAD. AIGHISTIF