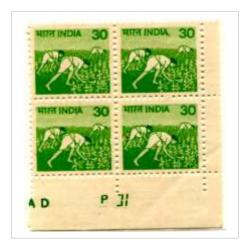

# **Marginal Inscription - 30p Harvest**

### Mirror '1' of P13

Broken '3' of P31

Film on 'P'

Broken '1' of P13 as '4'

Pane II

Film on '33'

'P' Unusually large font size