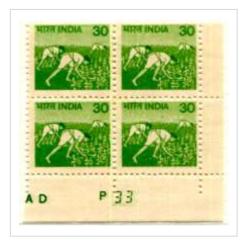

# **Marginal Inscription - 30p Harvest**

### Mirror '1' of P13

Broken '3' of P31

Film on 'P'

Broken '1' of P13 as '4'

Pane II

Film on '33'

'P' Unusually large font size