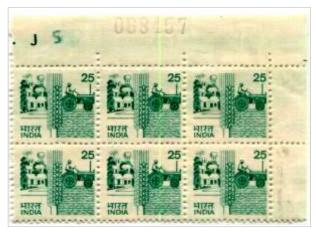

# **Marginal Inscription - 25p Poultry & Tractor**

Ghost Printing of Marginal Inscription

Smudged J '5'

Normal Font J22