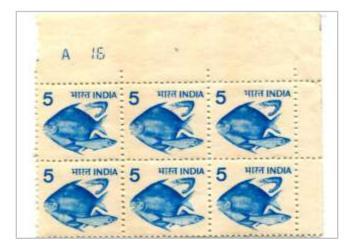

## **Marginal Inscription - 5p Pisciculture (Fish)**

### Normal '16'

### Faint '16'