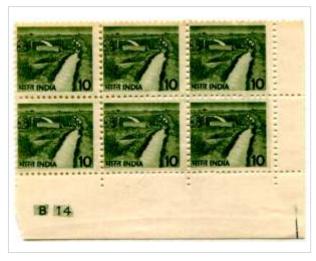

# **Marginal Inscription - 10p Minor Irrigation**

Film on "B-14"

Ink "Clouds" on this Margin