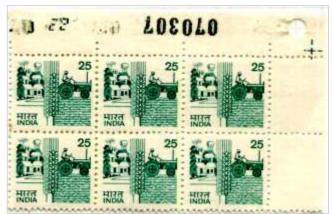

# **Marginal Inscription - 25p Poultry & Tractor**

Ghost Printing of Marginal Inscription

Smudged J '5'

Normal Font J22