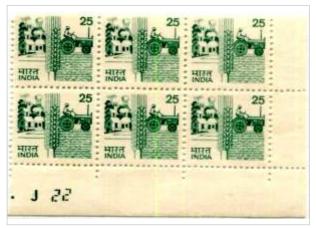

# **Marginal Inscription - 25p Poultry & Tractor**

Ghost Printing of Marginal Inscription

Smudged J '5'

Normal Font J22

#### Ghost Font '22'

www.pamnani.info