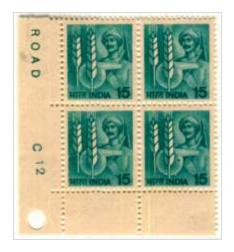

of P13





Broken '3' of P31



Film on 'P'



Broken '1' of P13 as '4'



Pane II

Film on '33'



'P' Unusually large font size



# **Marginal Inscription - 25p Poultry & Tractor**

Ghost Printing of Marginal Inscription







Smudged J '5'



Normal Font J22



#### Ghost Font '22'



www.pamnani.info

# Marginal Inscription - 20p Mother & Child

#### D12 Normal Font



D12-Small Font '12'



#### Broken '3'



#### Broken 'D'



## Marginal Inscription - 20p Mother & Child

Last of Solid Number C33 Inverted '33'



Ghost 'O' - D5



Faint '3' of D 36



Miscut out - Bottom Imperf

Broken '8' of D-38



V\_2020-12-26\_Updated © Rajesh Pamnani 2020

# **Marginal Inscription - 15p Technology in Agriculture**

#### Broken 'C' of C25



#### Standard Font C32



#### Standard Font C12





Smaller Font '32'



Heavy Font '2' of 12



# **Marginal Inscription - 10p Minor Irrigation**

Film on "B-14"



Ink "Clouds" on this Margin



### 'Road' in complete



Date of Printing : 29.03.1989



## **Marginal Inscription - 5p Pisciculture (Fish)**

### Film on 'A'



### Extension of '1' as 'J'



### Normal '16'



### Faint '16'



### Normal '17'



Joint '17' as 'U' Inverted