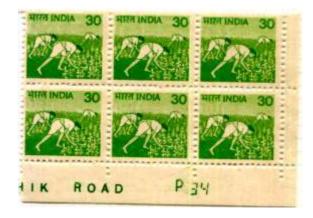

# **Marginal Inscription - 30p Harvest**

### Mirror '1' of P13

Broken '3' of P31

Film on 'P'

Broken '1' of P13 as '4'

Pane II

Film on '33'

'P' Unusually large font size