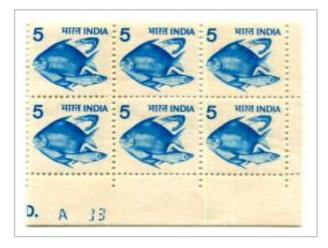

# Marginal Inscription - 20p Mother & Child

#### D12 Normal Font



D12-Small Font '12'



#### Broken '3'



#### Broken 'D'



## Marginal Inscription - 20p Mother & Child

Last of Solid Number C33 Inverted '33'



Ghost 'O' - D5



Faint '3' of D 36



Miscut out - Bottom Imperf

Broken '8' of D-38



V\_2020-12-26\_Updated © Rajesh Pamnani 2020

# **Marginal Inscription - 15p Technology in Agriculture**

#### Broken 'C' of C25



#### Standard Font C32



#### Standard Font C12





Smaller Font '32'



Heavy Font '2' of 12



# **Marginal Inscription - 10p Minor Irrigation**

Film on "B-14"



Ink "Clouds" on this Margin



### 'Road' in complete



Date of Printing : 29.03.1989



## **Marginal Inscription - 5p Pisciculture (Fish)**

### Film on 'A'



### Extension of '1' as 'J'



### Normal '16'



### Faint '16'



### Normal '17'



Joint '17' as 'U' Inverted