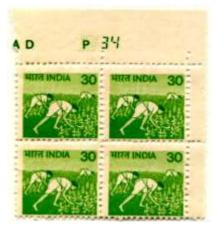

# **Marginal Inscription - 30p Harvest**

### Mirror '1' of P13

Broken '3' of P31

Film on 'P'

Broken '1' of P13 as '4'

Pane II

Film on '33'

'P' Unusually large font size