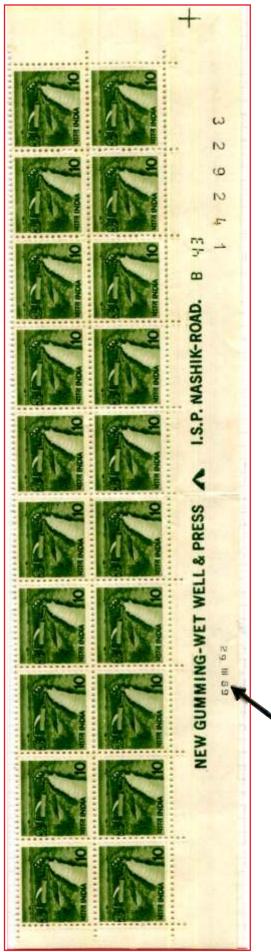

# **Marginal Inscription - 10p Minor Irrigation**

Film on "B-14"

Ink "Clouds" on this Margin

### 'Road' in complete

Date of Printing : 29.03.1989