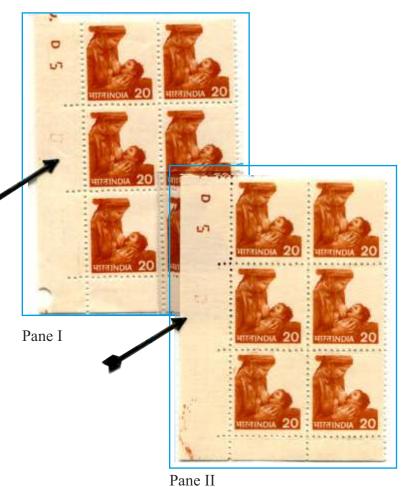

## Marginal Inscription - 20p Mother & Child

Last of Solid Number C33 Inverted '33'

Ghost 'O' - D5

Faint '3' of D 36

Miscut out - Bottom Imperf

Broken '8' of D-38

V\_2020-12-26\_Updated © Rajesh Pamnani 2020