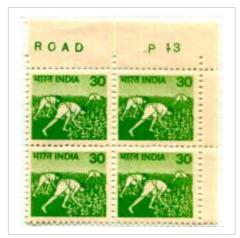

# **Marginal Inscription - 30p Harvest**

### Mirror '1' of P13

Broken '3' of P31

Film on 'P'

Broken '1' of P13 as '4'

Pane II

Film on '33'

'P' Unusually large font size