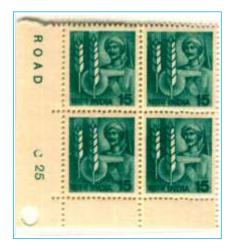

Marginal Inscription - 30p Harvest**

### Mirror '1' of P13





Broken '3' of P31



Film on 'P'



Broken '1' of P13 as '4'



Pane II

Film on '33'



'P' Unusually large font size



# **Marginal Inscription - 25p Poultry & Tractor**

Ghost Printing of Marginal Inscription







Smudged J '5'



Normal Font J22



#### Ghost Font '22'



www.pamnani.info

# Marginal Inscription - 20p Mother & Child

#### D12 Normal Font



D12-Small Font '12'



#### Broken '3'



#### Broken 'D'



## Marginal Inscription - 20p Mother & Child

Last of Solid Number C33 Inverted '33'



Ghost 'O' - D5



Faint '3' of D 36



Miscut out - Bottom Imperf

Broken '8' of D-38



V\_2020-12-26\_Updated © Rajesh Pamnani 2020

# **Marginal Inscription - 15p Technology in Agriculture**

#### Broken 'C' of C25



#### Standard Font C32



#### Standard Font C12





Smaller Font '32'



Heavy Font '2' of 12



# **Marginal Inscription - 10p Minor Irrigation**

Film on "B-14"



Ink "Clouds" on this Margin



### 'Road' in complete



Date of Printing : 29.03.1989



## **Marginal Inscription - 5p Pisciculture (Fish)**

### Film on 'A'



### Extension of '1' as 'J'



### Normal '16'



### Faint '16'



### Normal '17'



Joint '17' as 'U' Inverted