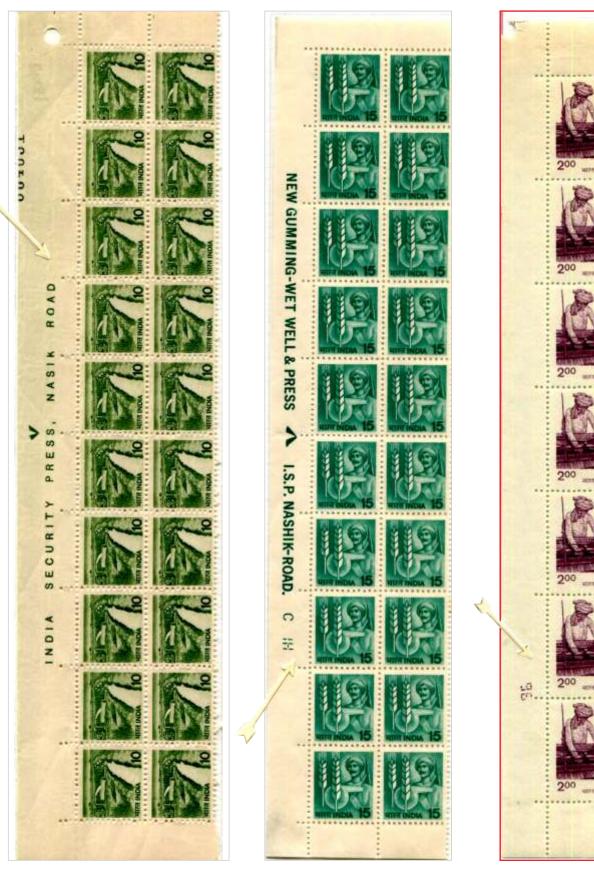

# **Marginal Inscription - 15p Technology in Agriculture**

### 'Road' in complete

Date of Printing : 29.03.1989