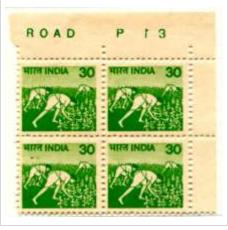

# **Marginal Inscription - 30p Harvest**

### Mirror '1' of P13

Broken '3' of P31

Film on 'P'

Broken '1' of P13 as '4'

Pane II

Film on '33'

'P' Unusually large font size