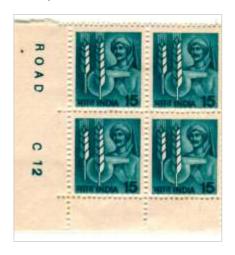

# **Marginal Inscription - 15p Technology in Agriculture**

#### Standard Font C12

Smaller Font '32'

Heavy Font '2' of 12