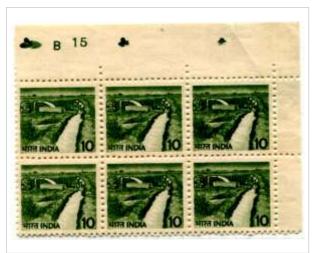

# **Marginal Inscription - 10p Minor Irrigation**

Film on "B-14"

Ink "Clouds" on this Margin