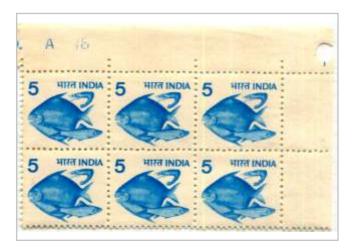

## **Marginal Inscription - 5p Pisciculture (Fish)**

### Normal '17'

Joint '17' as 'U' Inverted