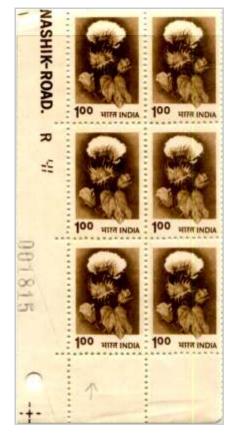

# **Marginal Inscription - 100p Hybrid Cotton**

### 'R' Broken

Normal R - 41

Bold 'R' of R 41