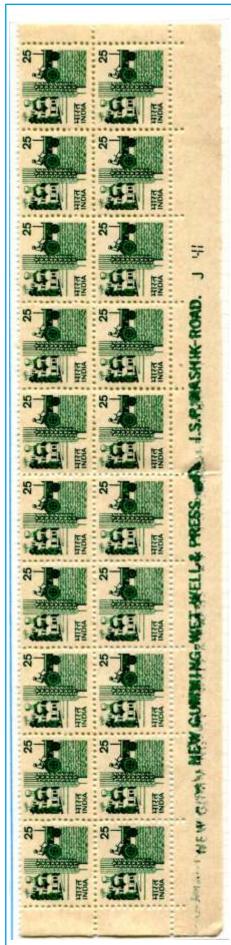

# **Marginal Inscription - 25p Poultry & Tractor**

Ghost Printing of Marginal Inscription

Smudged J '5'

Normal Font J22

#### Ghost Font '22'

www.pamnani.info