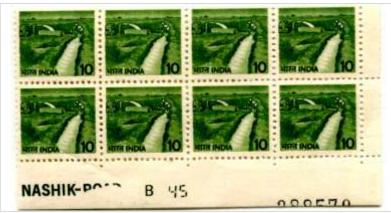

# **Marginal Inscription - 10p Minor Irrigation**

Film on "B-14"

Ink "Clouds" on this Margin

### 'Road' in complete

Date of Printing : 29.03.1989