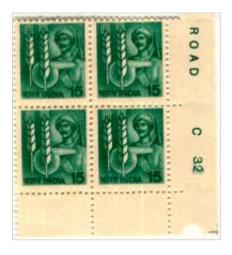

Harvest**

### Mirror '1' of P13





Broken '3' of P31



Film on 'P'



Broken '1' of P13 as '4'



Pane II

Film on '33'



'P' Unusually large font size



# **Marginal Inscription - 25p Poultry & Tractor**

Ghost Printing of Marginal Inscription







Smudged J '5'



Normal Font J22



#### Ghost Font '22'



www.pamnani.info

# Marginal Inscription - 20p Mother & Child

#### D12 Normal Font



D12-Small Font '12'



#### Broken '3'



#### Broken 'D'



## Marginal Inscription - 20p Mother & Child

Last of Solid Number C33 Inverted '33'



Ghost 'O' - D5



Faint '3' of D 36



Miscut out - Bottom Imperf

Broken '8' of D-38



V\_2020-12-26\_Updated © Rajesh Pamnani 2020

# **Marginal Inscription - 15p Technology in Agriculture**

#### Broken 'C' of C25



#### Standard Font C32



#### Standard Font C12





Smaller Font '32'



Heavy Font '2' of 12



# **Marginal Inscription - 10p Minor Irrigation**

Film on "B-14"



Ink "Clouds" on this Margin



### 'Road' in complete



Date of Printing : 29.03.1989



## **Marginal Inscription - 5p Pisciculture (Fish)**

### Film on 'A'



### Extension of '1' as 'J'



### Normal '16'



### Faint '16'



### Normal '17'



Joint '17' as 'U' Inverted