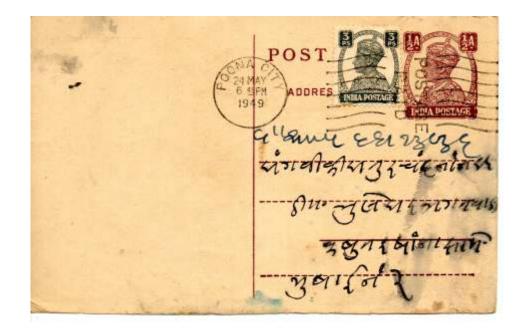

Slogan Text : English Machine :

Dater Type :

Description : 'P.P.' LHS facing letterings

| 1949 |         |
|------|---------|
|      | POSTAGE |

| D  | ater Details (Top) | Bottom | Dater<br>Type | Earliest Date | Latest Date |
|----|--------------------|--------|---------------|---------------|-------------|
| 1. | Poona City         |        | 51            | 24/05/1949    |             |
| 2. | Raipur             |        |               | 08/01/1950    |             |
| 3. | Nagpur             |        | In Red Ink    | 08/04/1950    |             |
| 4. | Bangalore ?        |        |               |               |             |
| 5. |                    |        |               |               |             |
| 6. |                    |        |               |               |             |
| 7. |                    |        |               |               |             |