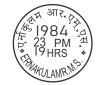

1984

OAL (Size) :

Slogan Text :

Machine :

Dater Type :

Description :

डाक-तार तत्परता शिष्टता और प्रगति के लिये है P.&.T.FOR PROMPTNESS POLITENESS AND PROGRESS

POLITENESS AND FROG M's WONDER FOODS 1-11-252 A. F-10 JABBAR FLATS BEGUMPET, HYDERA BAD. 500016

| No | Dater Details (Top) | Bottom        | Dater<br>Type | Earliest Date | Latest Date |
|----|---------------------|---------------|---------------|---------------|-------------|
| 1. | एर्नाकुलम आर.एम्.स. | Ernakulam RMS |               | 25/01/1984    |             |
| 2. |                     |               |               |               |             |
| 3. |                     |               |               |               |             |
| 4. |                     |               |               |               |             |
| 5. |                     |               |               |               |             |
| 6. |                     |               |               |               |             |
| 7. |                     |               |               |               |             |
| 8. |                     |               |               |               |             |
| 9. |                     |               |               |               |             |
| 10 | •                   |               |               |               |             |