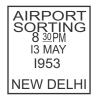

OAL (Size) :

Slogan Text : English Machine :

Dater Type :

Description : 'P.P.' RHS facing letterings

| 1948 |         |  |
|------|---------|--|
|      | POSTAGE |  |

| D  | ater Details (Top) | Bottom     | Dater<br>Type | Earliest Date | Latest Date |
|----|--------------------|------------|---------------|---------------|-------------|
| 1. | Delhi              | RMS        | 51            | 26/10/1948    |             |
| 2. | Tanjore            |            |               | 23/02/1951    |             |
| 3. | Airport            | Madras     |               | 28/01/1952    |             |
| 4. | Nagpur AIR         |            |               | 23/06/1953    |             |
| 5. | कोइम्बटोरे         | Coimbatore |               | 17/07/1972    |             |
| 6. |                    |            |               |               |             |
| 7. |                    |            |               |               |             |