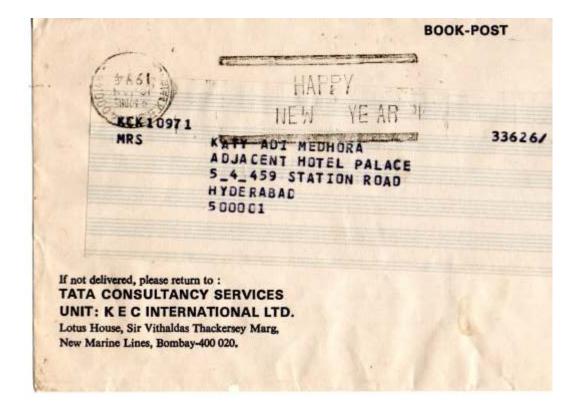

|                         |                             | Slogan Car<br>1994 | acellation <sup>24</sup> |
|-------------------------|-----------------------------|--------------------|--------------------------|
| OAL (Size) :            | म मुंबई मूल                 |                    |                          |
| Slogan Text : Machine : | 9 <u>30HRS</u><br>19 JAN 12 | HA                 | PPY                      |
| Dater Type :            |                             | NEW                | YE AR                    |
| Description :           |                             |                    |                          |

| No | Dater Details (Top) | Bottom | Dater<br>Type | Earliest Date | Latest Date |
|----|---------------------|--------|---------------|---------------|-------------|
| 1. | Bombay              | 560025 |               | 19/12/1994    |             |
| 2. | Delhi               |        |               | 14/02/1998    |             |
| 3. |                     |        |               |               |             |
| 4. |                     |        |               |               |             |
| 5. |                     |        |               |               |             |
| 6. |                     |        |               |               |             |
| 7. |                     |        |               |               |             |
| 8. |                     |        |               |               |             |
| 9. |                     |        |               |               |             |
| 10 |                     |        |               |               |             |