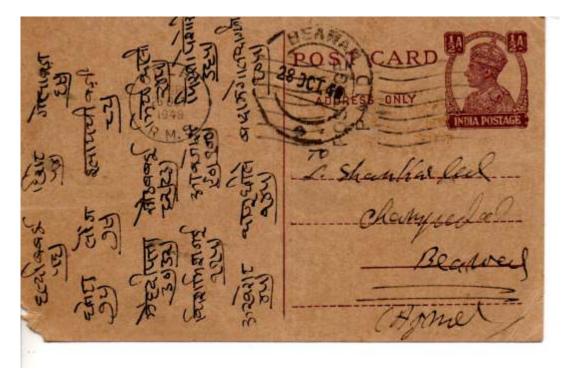

OAL (Size) :

Slogan Text : English Machine :

Dater Type :

Description : 'P.P.' RHS facing letterings

| 1948 |         |  |
|------|---------|--|
|      | POSTAGE |  |

| D  | ater Details (Top) | Bottom     | Dater<br>Type | Earliest Date | Latest Date |
|----|--------------------|------------|---------------|---------------|-------------|
| 1. | Delhi              | RMS        | 51            | 26/10/1948    |             |
| 2. | Tanjore            |            |               | 23/02/1951    |             |
| 3. | Airport            | Madras     |               | 28/01/1952    |             |
| 4. | Nagpur AIR         |            |               | 23/06/1953    |             |
| 5. | कोइम्बटोरे         | Coimbatore |               | 17/07/1972    |             |
| 6. |                    |            |               |               |             |
| 7. |                    |            |               |               |             |