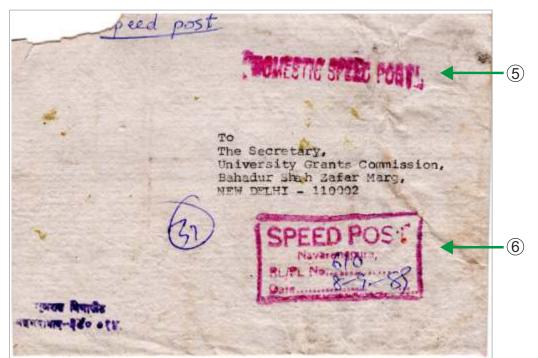

Multitier (HS) with

A Speed Post cover to New Delhi posted on 08.09.1989 delivered on 09.09.1989 to Navrangpura.

(Speed Post + RL/PL on H.S.)

Four TIER Hand Stamp

Speed Post Extension Counter

SPEED POST A-41/1, I.D.A A-41/1, I.D.A Kukatpally Phase II Roed No.4 HYDERABAD-500 037 DHANALAKSHMI ESSENCE MART 50-A, South Masi Street, MADURAI-625 001 Phone : 34025 P. Box No. 17 · · · · · · · · · · ·