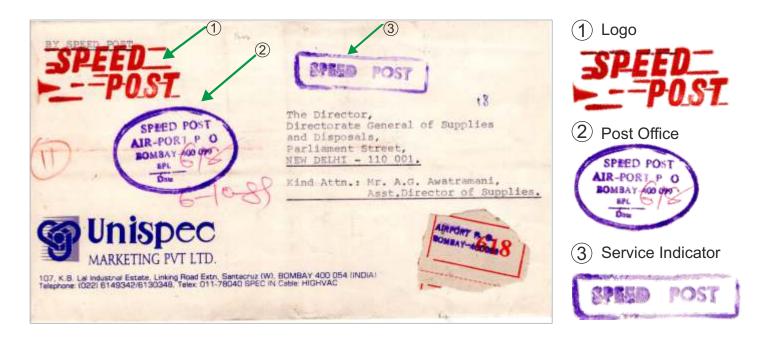

An 18g cover from Bombay (06.10.1989) for New Delhi Postage Paid Rs. 26.40 with Speed Post Label in Red Ink (Type 10.10). Various HS Indicated in (1),(2),(3).

(Speed Post & Reg. letter combination Stamp)