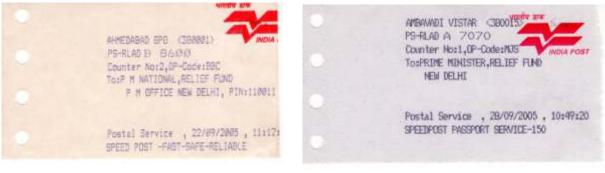

## **Baseline Messages on Postal Receipts**

SPEED POST - FAST-SAFE-RELIABLE

## SPEED POST PASSPORT SERVICE - 150

1