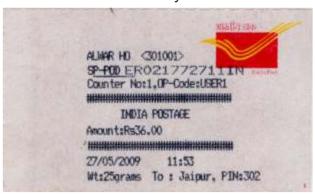

## 7.1 Proof of Delivery (POD)

Transition from 'AD' (Acknowledgment Due) to POD (Proof of Delivery) (The difference detailed in early and later usage)

This is an Acknowledgment card used generally for Registered letters noe used for Speed Post letter.