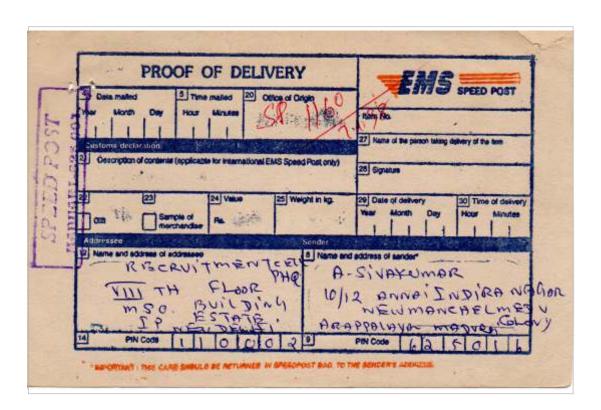

## POD Service - II

SPP . POD POD = Proof of Delivery

Colourful Obverse of P.O.D.

A back side of POD Card with Colourful picture to Promote India Tourism