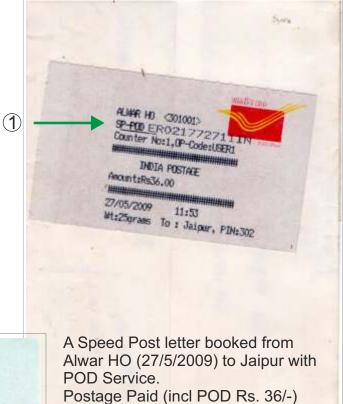

## 7.1 Proof of Delivery (POD)

Transition from 'AD' (Acknowledgment Due) to POD (Proof of Delivery) (The difference detailed in early and later usage)

This is an Acknowledgment card used generally for Registered letters noe used for Speed Post letter.