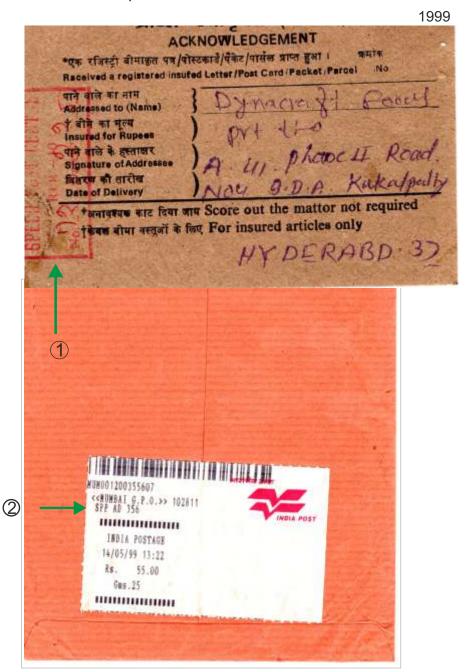

## 7.1 Proof of Delivery (POD)

Transition from 'AD' (Acknowledgment Due) to POD (Proof of Delivery) (The difference detailed in early and later usage)

This is an Acknowledgment card used generally for Registered letters noe used for Speed Post letter.

SPP . AD SPP=Speed Post Package AD = Acknowledgment DUE

## **Acknowledgement Cards**

An acknowledgment from Coimbatore to Hyderabad (1999)

An Proof of Delivery from Madurai to Delhi (1998)