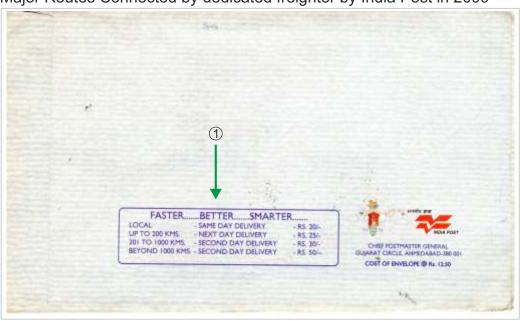

## 8.1 Delivery Routes

## **Growth & Expansion**

Delivery Time Line / Flight Routes (in 2009)





**Dedicated Freighter Routes** 

Major Routes Connected by dedicated freighter by India Post in 2009



(1) Norms, for delivery of Speed Post Post Office articles from booking centre to destination centre, were scheduled for each and every centre. It transpired that Postal Department and it's post offices used the delivery marks like - 'D 1 & D 2' etc for this purpose.



## A Speed Post booked from Nagpur (Zero mile Sp) in 2006





## **Zero Mile Location**

Nagpur Zero Mile Hub National Speed Post Centre. Nagpur is precisely at the geographical centre-point of India and the zero mile marker is located here. The distances of various major cities which are measured from here are carved on the pillar erected at this zero mile site. Hence, Nagpur is called the zero mile centre.

F4 P08