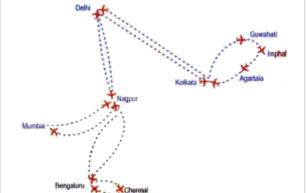

## **Growth & Expansion**

Delivery Time Line / Flight Routes (in 2009)

**Dedicated Freighter Routes** 

Major Routes Connected by dedicated freighter by India Post in 2009

(1) Norms, for delivery of Speed Post Post Office articles from booking centre to destination centre, were scheduled for each and every centre. It transpired that Postal Department and it's post offices used the delivery marks like - 'D 1 & D 2' etc for this purpose.