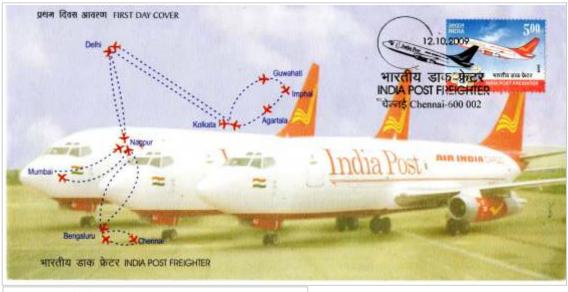

## **Growth & Expansion**

Delivery Time Line / Flight Routes (in 2009)

**Dedicated Freighter Routes** 

Major Routes Connected by dedicated freighter by India Post in 2009

(1) Norms, for delivery of Speed Post Post Office articles from booking centre to destination centre, were scheduled for each and every centre. It transpired that Postal Department and it's post offices used the delivery marks like - 'D 1 & D 2' etc for this purpose.