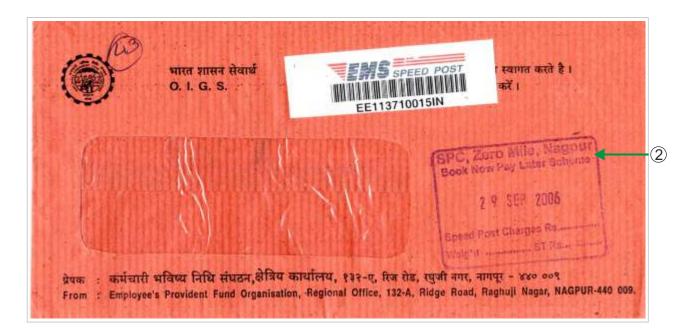

## A Speed Post booked from Nagpur (Zero mile Sp) in 2006

## **Zero Mile Location**

Nagpur Zero Mile Hub National Speed Post Centre. Nagpur is precisely at the geographical centre-point of India and the zero mile marker is located here. The distances of various major cities which are measured from here are carved on the pillar erected at this zero mile site. Hence, Nagpur is called the zero mile centre.