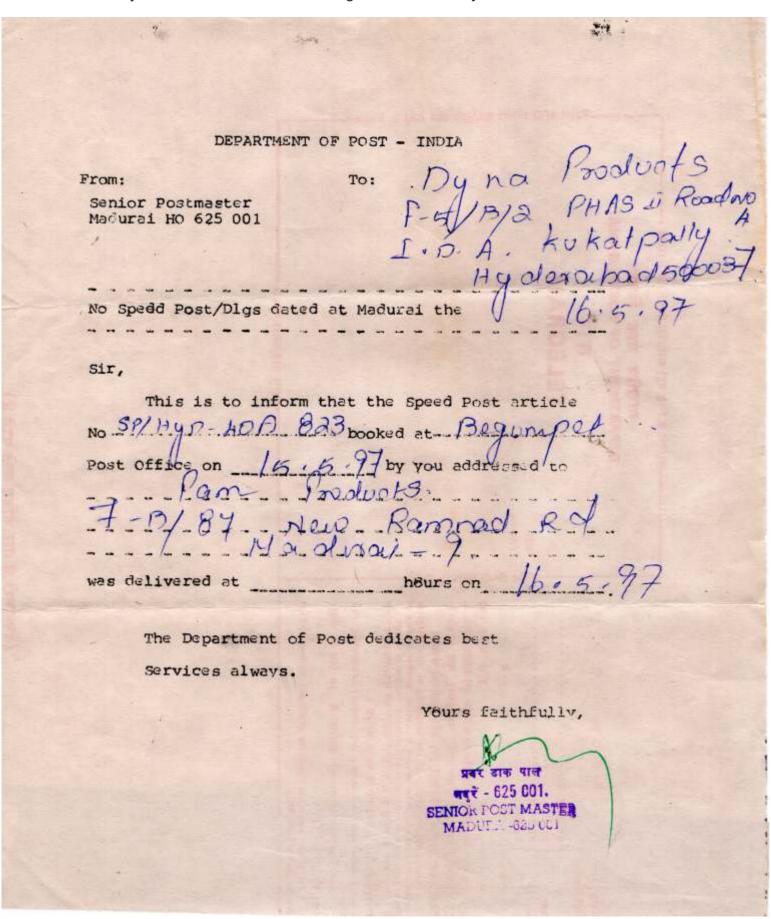

On non-receipt of POD, a complaint to the Postal Department resulted in the above Pre-Printed letter reply.

Delivery Time Line / Flight Routes (in 2009)

A Speed Post booked from Nagpur (Zero mile Sp) in 2006