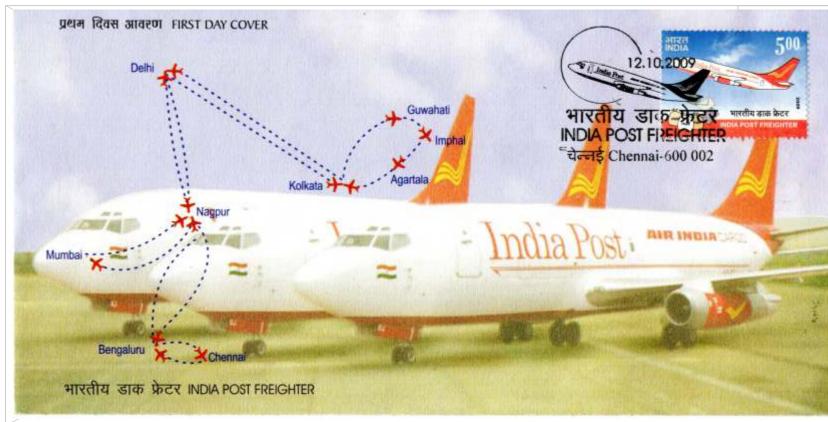

Major Routes Connected by dedicated freighter by India Post in 2009

1 Norms, for delivery of Speed Post Post Office articles from booking centre to destination centre, were scheduled for each and every centre. It transpired that Postal Department and it's post offices used the delivery marks like - 'D 1 & D 2' etc for this purpose.