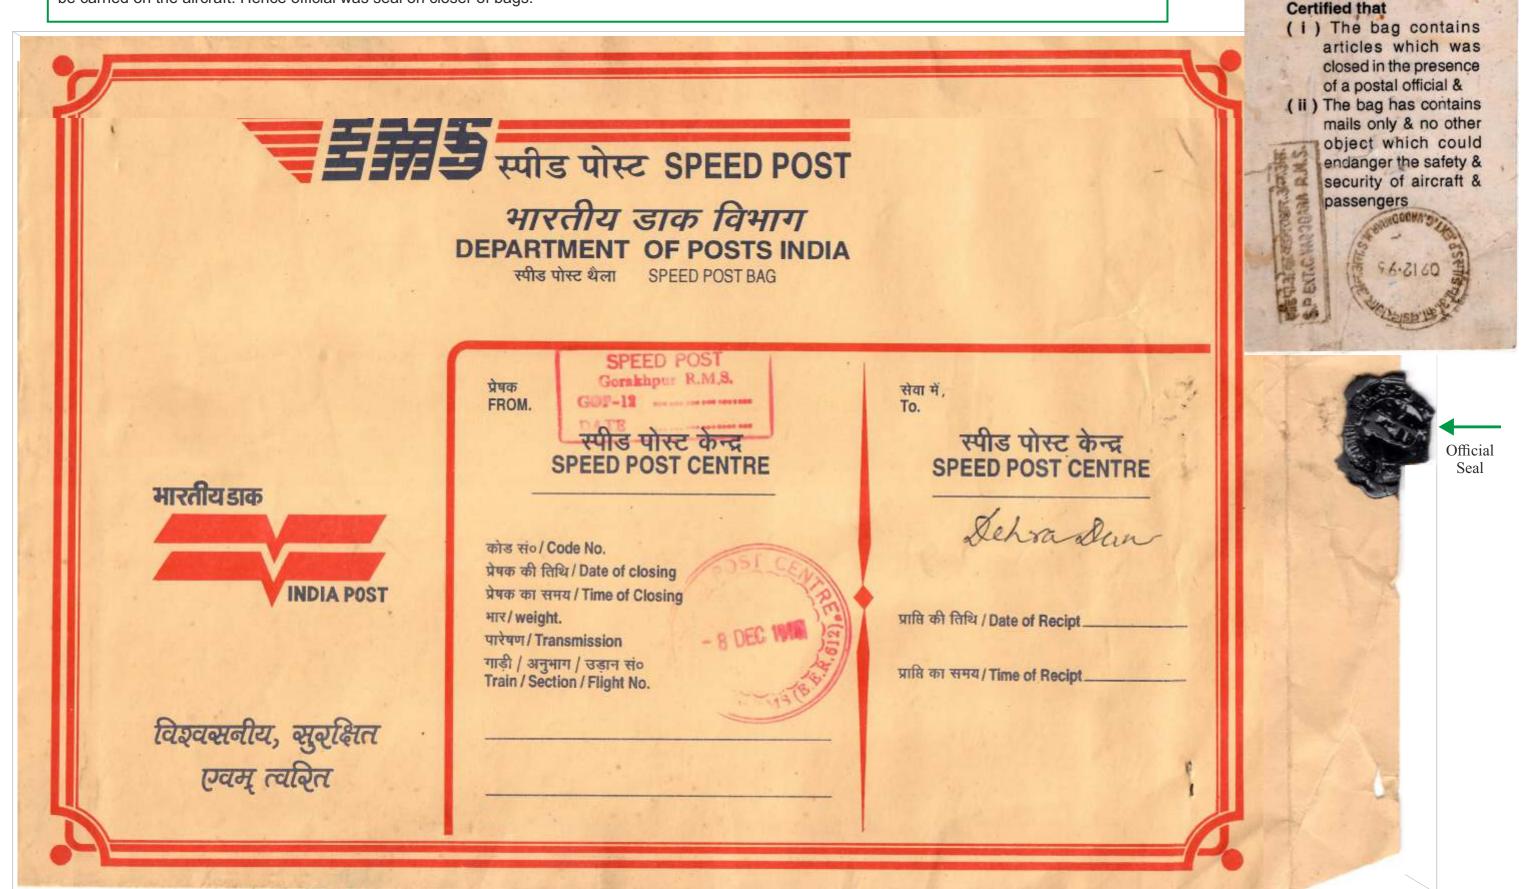

The accumulated covers at a PO after sorting were then sent by a Speed Post Bag "Duly Sealed".

Speed Post article were mostly carried by air and for the security reasons; certain precautions were applicable. Which was important at the time of security of articles certain precautions were Master of Speed Post Service Centre was to provided a Certificate that the contents have been verified and are safe to be carried on the aircraft. Hence official was seal on closer of bags.

### Mail Bag Tags

Most of the EMS Speed Post Services Centres use Tag of their respective post office, to seal the postal bags which carry the Speed Post articles.

|   | Essential Information   |  |
|---|-------------------------|--|
| 1 | Office of Despatch      |  |
| 2 | Date of Despatch        |  |
| 3 | Weight                  |  |
| 4 | Flight No.              |  |
| 5 | Airport of Transhipment |  |
| 6 | Off loading Airport     |  |
| 7 |                         |  |