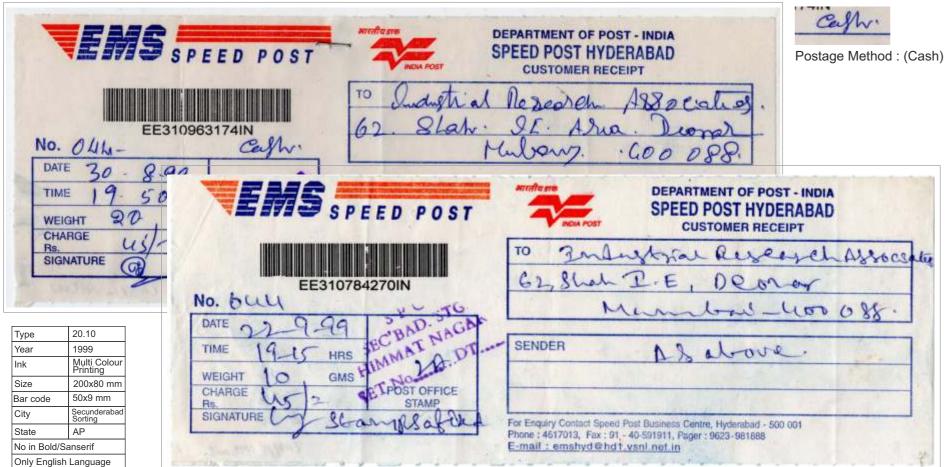

## 30.30 - (Pre-Printed) India Post Logo (Type1)/No Barcode

(Size Reduced) Obverse

| Туре                                    | 30.30                   |
|-----------------------------------------|-------------------------|
| <po name=""> <number></number></po>     | Secunderabad HPO 500003 |
| <sp no=""></sp>                         | 13 digit code           |
| <counter> <op-code></op-code></counter> | No. 3<br>KJR            |
| <to-city><br/><pin></pin></to-city>     | Pune<br>411037          |
| From<br>Pin                             | Hyderabad<br>500037     |
| Weight                                  | 20g.                    |
| Size                                    | 80 x 63 mm              |
| Bar code                                | No                      |
|                                         |                         |