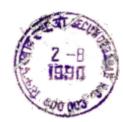

Receipts (Pre-Printed) with Barcode - Data entered in Manuscript

Postage Method : (Stamps affixed)

# 30.10 - (Pre-Printed) India Post Logo (Type1) Barcode Early 'Meghdoot' Articles

| Туре                                | 30.10                      |
|-------------------------------------|----------------------------|
| <po name=""> <number></number></po> | Secunderabad HPO 930942    |
| <spp no=""></spp>                   | 4 digit                    |
| <to name=""></to>                   | B.K Poddar                 |
| <to-city><br/><pin></pin></to-city> | Calcutta<br>700072         |
| From,City Code                      | Devender K Jain,SD         |
| INS For                             | Rs. 0<br>F-Stmp Rs.45      |
| GMS, Date                           | 190m/AMT Null/<br>23.06.98 |
| Size                                | (90)x60 mm                 |
| Bar code                            | 62x5 mm                    |
|                                     |                            |