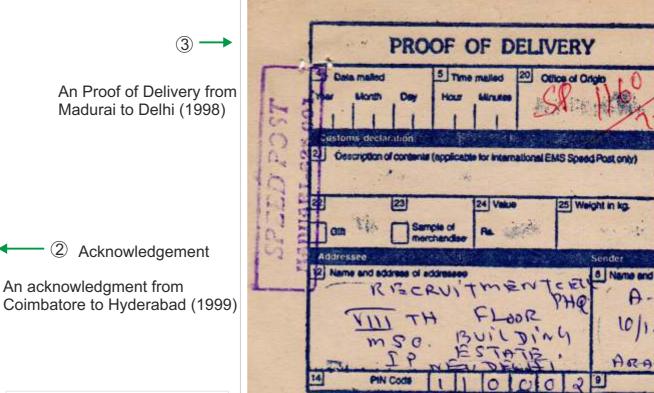

An Proof of Delivery

from Hyderabad to

Madras (1993)

Proof of Delivery (POD) is treated as Speed Post article on its return journey.

PROOF OF DELIVERY

प्राप्ति रसीद

MS SPEED POST

Dated

1 "Acknowledegment"

An Proof of Delivery from Madurai to Delhi (1998)

(3) **---**

② Acknowledgement

An acknowledgment from

SPP.AD SPP=Speed Post Package AD = Acknowledgment DUE

Received Speed Post Item No.

स्पीड पोस्ट वस्तु प्राप्त किया क्रमांक

Addressed TO

पाने वाले का पता

28 Signature 8 Name and address of sander\* A-SiVAYUMAR 10/12 ANNOI INDIRA NAGOR ARAPPALAVA MADVO

JAIPUR SPO MI ROAD (38288)

SP-POD ERØ29314725

\*\*\*\*\*\*\*\*\*\*\*\*\*\*\*\*\*