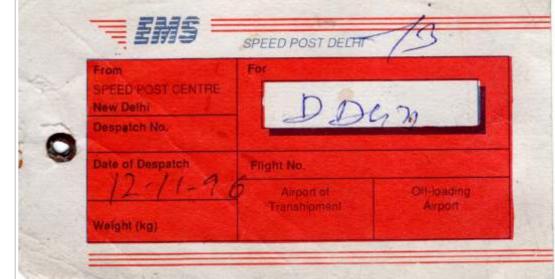

### Mail Bag Tags

Most of the EMS Speed Post Services Centres use Tag of their respective post office, to seal the postal bags which carry the Speed Post articles.

|   | Essential Information   |  |
|---|-------------------------|--|
| 1 | Office of Despatch      |  |
| 2 | Date of Despatch        |  |
| 3 | Weight                  |  |
| 4 | Flight No.              |  |
| 5 | Airport of Transhipment |  |
| 6 | Off loading Airport     |  |
| 7 |                         |  |

New Delhi - Dehradhun (1999)

Bombay - Dehradhun (1996)

(Size Reduced) (Obverse scan)

(Size Reduced) (Obverse scan)

Hyderabad - Dehradhun (1996)

(Size Reduced) (Obverse scan)

New Delhi - Dehradhun (1996)

**←** (4)