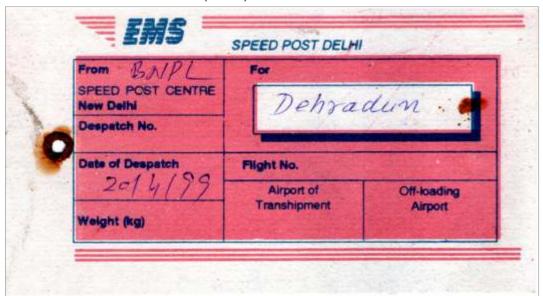

### Mail Bag Tags

Most of the EMS Speed Post Services Centres use Tag of their respective post office, to seal the postal bags which carry the Speed Post articles.

|   | Essential Information   |  |
|---|-------------------------|--|
| 1 | Office of Despatch      |  |
| 2 | Date of Despatch        |  |
| 3 | Weight                  |  |
| 4 | Flight No.              |  |
| 5 | Airport of Transhipment |  |
| 6 | Off loading Airport     |  |
| 7 |                         |  |

New Delhi - Dehradhun (1999)

Bombay - Dehradhun (1996)

(Size Reduced) (Obverse scan)

(Size Reduced) (Obverse scan)

Hyderabad - Dehradhun (1996)

(Size Reduced) (Obverse scan)

New Delhi - Dehradhun (1996)

**←** (4)