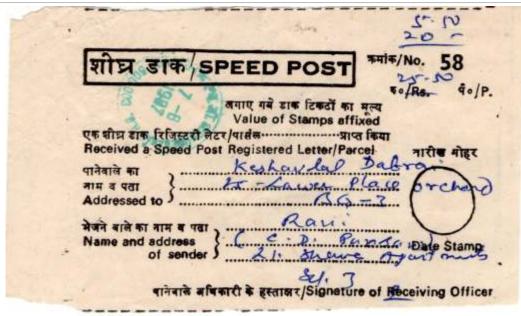

| Year  | 1987                   |
|-------|------------------------|
| Type  | 10.10                  |
| Ink   | Red                    |
| Size  | 125x80 mm              |
| City  | Kalvadevi HO<br>Bombay |
| State | Maharashtra            |
|       | Bilingual              |