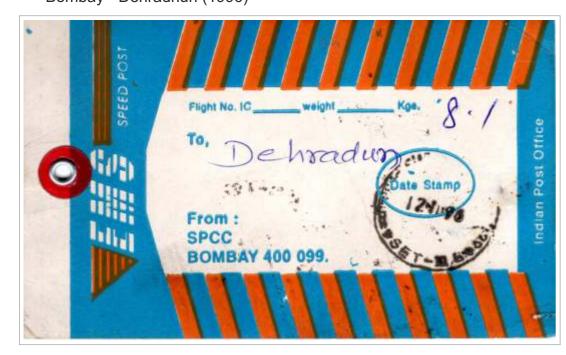

### Mail Bag Tags

Most of the EMS Speed Post Services Centres use Tag of their respective post office, to seal the postal bags which carry the Speed Post articles.

|   | Essential Information   |  |
|---|-------------------------|--|
| 1 | Office of Despatch      |  |
| 2 | Date of Despatch        |  |
| 3 | Weight                  |  |
| 4 | Flight No.              |  |
| 5 | Airport of Transhipment |  |
| 6 | Off loading Airport     |  |
| 7 |                         |  |

New Delhi - Dehradhun (1999)

Bombay - Dehradhun (1996)

(Size Reduced) (Obverse scan)

(Size Reduced) (Obverse scan)

Hyderabad - Dehradhun (1996)

(Size Reduced) (Obverse scan)

New Delhi - Dehradhun (1996)

**←** (4)