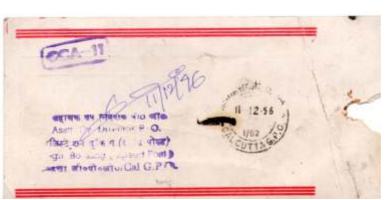

### Mail Bag Tags

Most of the EMS Speed Post Services Centres use Tag of their respective post office, to seal the postal bags which carry the Speed Post articles.

|   | Essential Information   |  |
|---|-------------------------|--|
| 1 | Office of Despatch      |  |
| 2 | Date of Despatch        |  |
| 3 | Weight                  |  |
| 4 | Flight No.              |  |
| 5 | Airport of Transhipment |  |
| 6 | Off loading Airport     |  |
| 7 |                         |  |

New Delhi - Dehradhun (1999)

Bombay - Dehradhun (1996)

(Size Reduced) (Obverse scan)

(Size Reduced) (Obverse scan)

Hyderabad - Dehradhun (1996)

(Size Reduced) (Obverse scan)

New Delhi - Dehradhun (1996)

**←** (4)