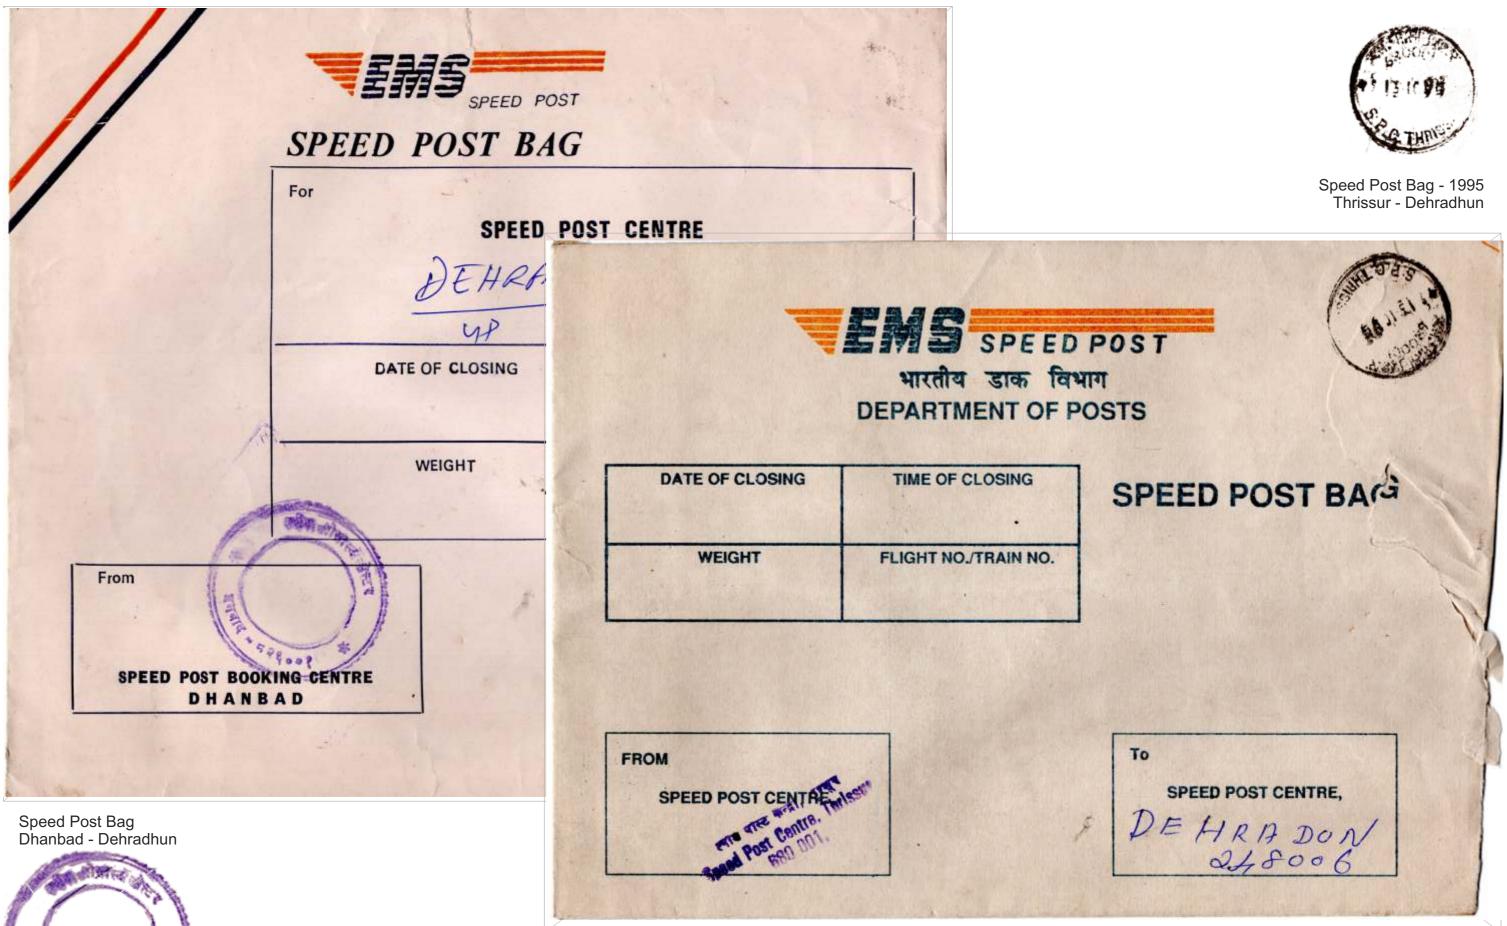

### Mail Bag Tags

Most of the EMS Speed Post Services Centres use Tag of their respective post office, to seal the postal bags which carry the Speed Post articles.

|   | Essential Information   |  |
|---|-------------------------|--|
| 1 | Office of Despatch      |  |
| 2 | Date of Despatch        |  |
| 3 | Weight                  |  |
| 4 | Flight No.              |  |
| 5 | Airport of Transhipment |  |
| 6 | Off loading Airport     |  |
| 7 |                         |  |

New Delhi - Dehradhun (1999)

Bombay - Dehradhun (1996)

(Size Reduced) (Obverse scan)

(Size Reduced) (Obverse scan)

Hyderabad - Dehradhun (1996)

(Size Reduced) (Obverse scan)

New Delhi - Dehradhun (1996)

**←** (4)