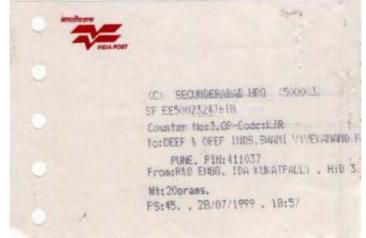

## 30.30 - (Pre-Printed) India Post Logo (Type1)/No Barcode

(Size Reduced) Obverse

| Туре                                    | 30.30                   |
|-----------------------------------------|-------------------------|
| <po name=""> <number></number></po>     | Secunderabad HPO 500003 |
| <sp no=""></sp>                         | 13 digit code           |
| <counter> <op-code></op-code></counter> | No. 3<br>KJR            |
| <to-city><br/><pin></pin></to-city>     | Pune<br>411037          |
| From<br>Pin                             | Hyderabad<br>500037     |
| Weight                                  | 20g.                    |
| Size                                    | 80 x 63 mm              |
| Bar code                                | No                      |
|                                         |                         |