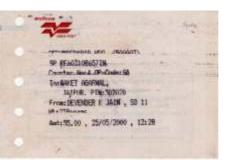

#### 30.20 - Printing on Rear of the Receipt

| <sp no=""></sp>                     | 13 digit code                   |
|-------------------------------------|---------------------------------|
| <counter></counter>                 | No. 4<br>SA                     |
| <to-city><br/><pin></pin></to-city> | Jaipur<br>302020                |
| From<br>Pin                         | Devender K Jain,SD 11<br>500037 |
| Weight                              | 238g.                           |
| Size                                |                                 |
| Bar code                            | No                              |
|                                     |                                 |