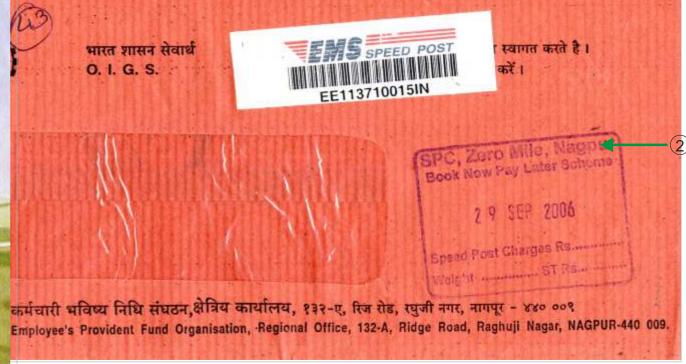

On non-receipt of POD, a complaint to the Postal Department resulted in the above Pre-Printed letter reply.

Delivery Time Line / Flight Routes (in 2009)

A Speed Post booked from Nagpur (Zero mile Sp) in 2006

# SPC, Zero Mile, Nagpur Book Now Pay Later Scheme

2 9 SEP 2006

Speed Post Charges Rs.

Nagpur Zero Mile Hub National Speed Post Centre. Nagpur is precisely at the geographical centre-point of India and the zero mile marker is located here. The distances of various major cities which are measured from here are carved on the pillar erected at this zero mile site. Hence, Nagpur is called the zero mile centre.