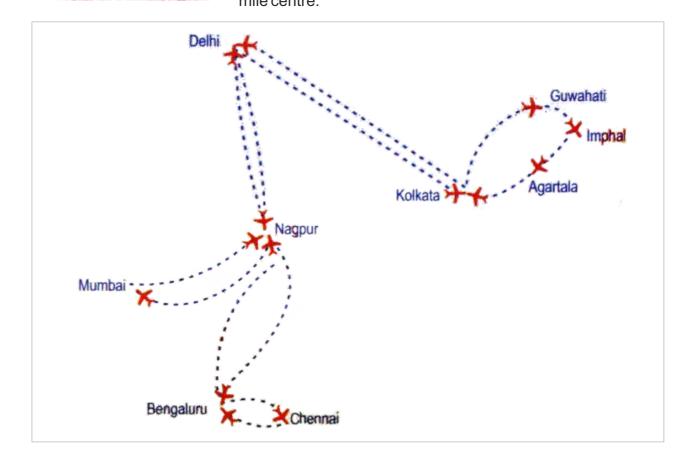

Major Routes Connected by dedicated freighter by India Post in 2009

1 Norms, for delivery of Speed Post Post Office articles from booking centre to destination centre, were scheduled for each and every centre. It transpired that Postal Department and it's post offices used the delivery marks like - 'D 1 & D 2' etc for this purpose.