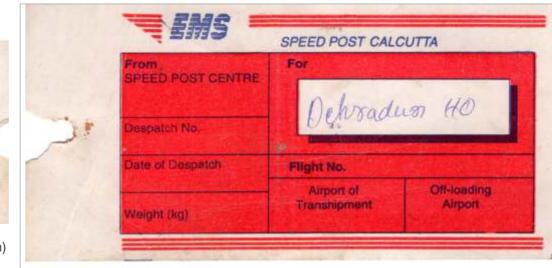

New Delhi - Dehradhun (1999)

Bombay - Dehradhun (1996)

(Size Reduced) (Obverse scan)

(Size Reduced) (Obverse scan)

Hyderabad - Dehradhun (1996)

(Size Reduced) (Obverse scan)

New Delhi - Dehradhun (1996)

**←** (4)