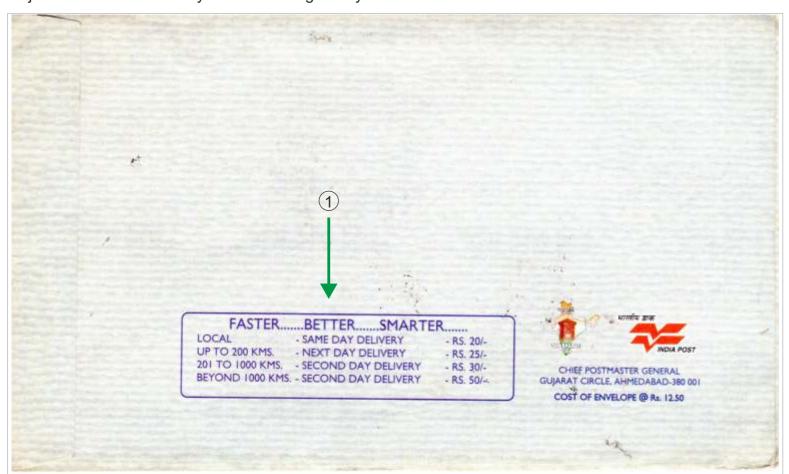

28grams To : Jaipur, PIN:382

(Size Reduced)

Proof of Delivery

Acknowledgement of Delivery on letter Format

1997 - Madurai



SPP.POD POD = Proof of Delivery



ALMAR HD (301001) 9-100 ER02177 Counter No:1,0P-Code:USERI INDIA POSTAGE Amount:Rs36.00 27/05/2009 Wt:25grams To : Jaipur, PIN:302

Colourful Obverse of P.O.D.



A Speed Post letter booked from Alwar HO (27/5/2009) to Jaipur with POD Service.

Postage Paid (incl POD Rs. 36/-)

A back side of POD Card with Colourful picture to Promote India Tourism

On non-receipt of POD, a complaint to the Postal Department resulted in the above Pre-Printed letter reply.



Delivery Time Line / Flight Routes (in 2009)

A Speed Post booked from Nagpur (Zero mile Sp) in 2006



Major Routes Connected by dedicated freighter by India Post in 2009



1 Norms, for delivery of Speed Post Post Office articles from booking centre to destination centre, were scheduled for each and every centre. It transpired that Postal Department and it's post offices used the delivery marks like - 'D 1 & D 2' etc for this purpose.



# SPC, Zero Mile, Nagpur Book Now Pay Later Scheme

2 9 SEP 2006

Speed Post Charges Rs.

Nagpur Zero Mile Hub National Speed Post Centre. Nagpur is precisely at the geographical centre-point of India and the zero mile marker is located here. The distances of various major cities which are measured from here are carved on the pillar erected at this zero mile site. Hence, Nagpur is called the zero mile centre.