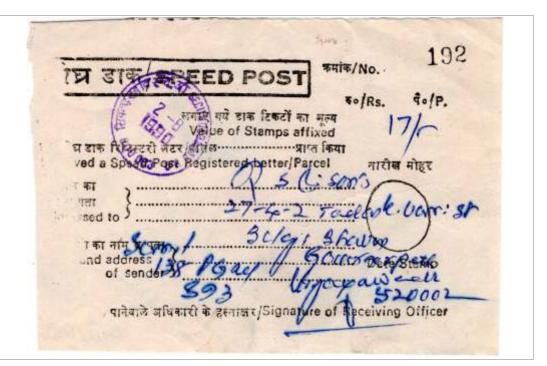

Receipts (Pre-Printed) with Manuscript Data

Year 1989 Type

State AP

City

11.20

Black

Secunderabad HO

Bilingual

Size 120x80 mm