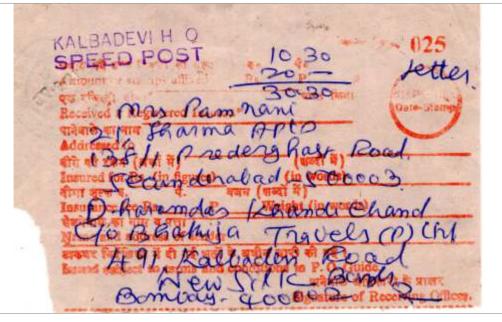

Receipts (Pre-Printed) with Manuscript Data

| Year  | 1987                   |
|-------|------------------------|
| Type  | 10.10                  |
| Ink   | Red                    |
| Size  | 125x80 mm              |
| City  | Kalvadevi HO<br>Bombay |
| State | Maharashtra            |
|       | Bilingual              |