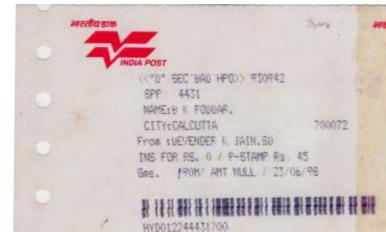

# 30.10 - (Pre-Printed) India Post Logo (Type1) Barcode Early 'Meghdoot' Articles

| Туре                                | 30.10                      |
|-------------------------------------|----------------------------|
| <po name=""> <number></number></po> | Secunderabad HPO 930942    |
| <spp no=""></spp>                   | 4 digit                    |
| <to name=""></to>                   | B.K Poddar                 |
| <to-city><br/><pin></pin></to-city> | Calcutta<br>700072         |
| From,City Code                      | Devender K Jain,SD         |
| INS For                             | Rs. 0<br>F-Stmp Rs.45      |
| GMS, Date                           | 190m/AMT Null/<br>23.06.98 |
| Size                                | (90)x60 mm                 |
| Bar code                            | 62x5 mm                    |
|                                     |                            |