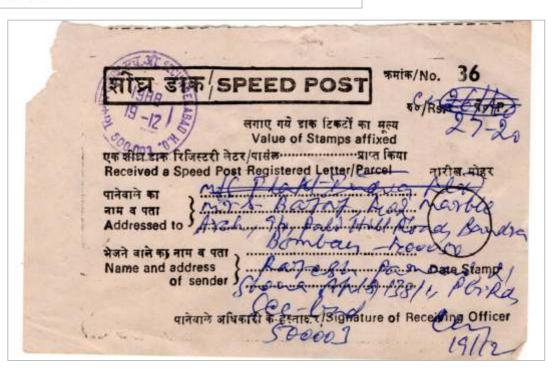

Receipts (Pre-Printed) with Manuscript Data

| Year  | 1987                   |
|-------|------------------------|
| Type  | 10.10                  |
| Ink   | Red                    |
| Size  | 125x80 mm              |
| City  | Kalvadevi HO<br>Bombay |
| State | Maharashtra            |
|       | Bilingual              |