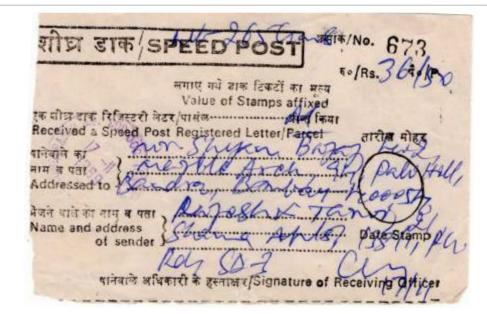

Receipts (Pre-Printed) with Manuscript Data

Obverse

Obverse

| Year       | 1988         |
|------------|--------------|
| Type       | 11.10        |
| Ink        | Black        |
| Size       | 125x85 mm    |
| City       | Secunderabad |
| State      | AP           |
|            | Bilingual    |
| No in Bold |              |