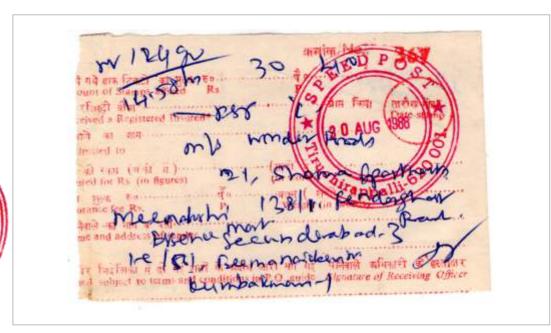

Receipts (Pre-Printed) with Barcode - Data entered in Manuscript

Postage Method : (Stamps affixed)