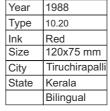

Obverse

Obverse

| Year       | 1988         |
|------------|--------------|
| Type       | 11.10        |
| Ink        | Black        |
| Size       | 125x85 mm    |
| City       | Secunderabad |
| State      | AP           |
|            | Bilingual    |
| No in Bold |              |